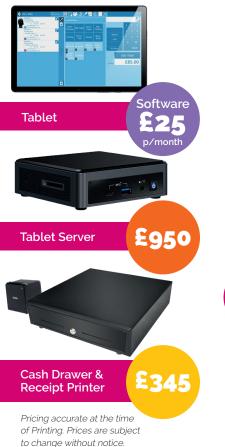

## **Eskimo** Mobile POS

Provide your customer with the ultimate personal shopper experience with Eskimo Mobile POS.

Connect up to 8 tablets to one mini server and accompany your clients around your store with full Eskimo EPOS functionality at your finger tips. Have all tablets connected to one receipt printer and cash drawer, or if your business operates across multiple floors, select the nearest printer and cash drawer.