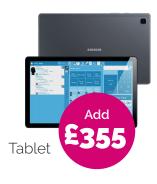

Total Control of the Control of the

Tablet

Software **£25** 

**Tablet Server** 

£950

Cash drawer & receipt printer

£315

Connect up to 8 tablets to one mini server and accompany your clients around your store with full Eskimo EPOS functionality at your finger tips. Have all tablets connected to one receipt printer and cash drawer, or if your business operates across multiple floors, select the nearest printer and cash drawer.